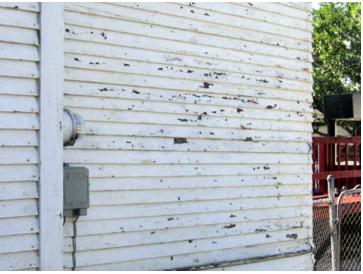

## Joe Cavallaro 2425 Ave. A Council Bluffs, Iowa

Front of House

West, Rear of house

Front, West Corner of House

West Side of House

Damaged Gutter and Downspout

West Side of Porch Area

Garage North Side