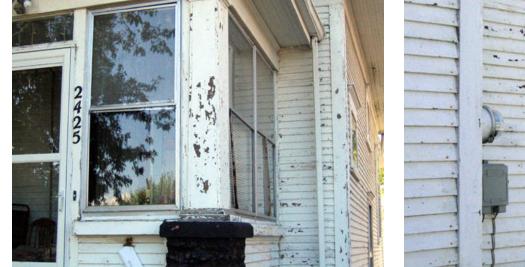

## Joe Cavallaro 2425 Ave. A Council Bluffs, Iowa

Front of House

West, Rear of house

Front, West Corner of House

West Side of House

Damaged Gutter and Downspout

West Side of Porch Area

Garage North Side