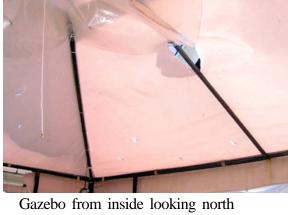

Garage, West Side

Tomato Plants, shredded

Shredded Remains of Tomato Plants

Lawn Ornament (Glass Globe Broken)

Gazebo Roof Damage

Gazebo from inside, looking west

Broken Party Lights, shades missing & broke