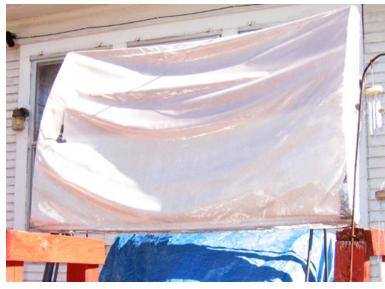

Damaged Canopy on Glider Swing

Roof Gravel and house paint from downspout

Deck floor and railing, speckled and dented from hail

Trimmed Branches that damaged Gutter and Downspout

Hey! Avenue A is a ONE WAY STREET!