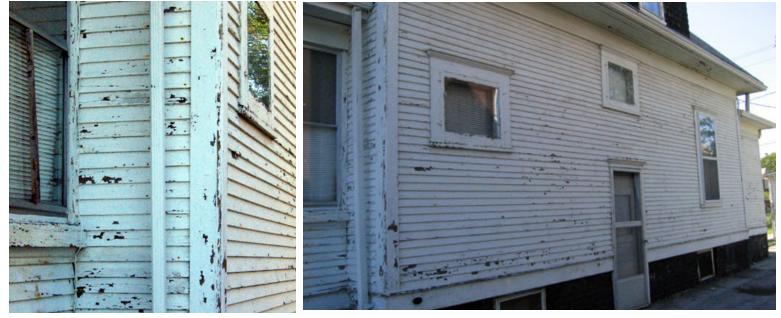

## Joe Cavallaro 2425 Ave. A Council Bluffs, Iowa

Front of House

West, Rear of house

Front, West Corner of House

West Side of House

Damaged Gutter and Downspout

West Side of Porch Area

Garage North Side