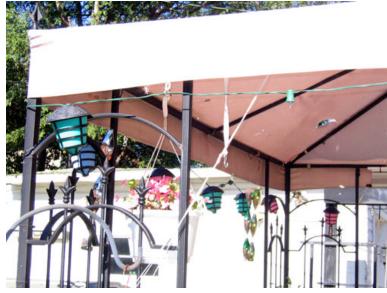

Garage, West Side

Tomato Plants, shredded

Shredded Remains of Tomato Plants

Lawn Ornament (Glass Globe Broken)

Gazebo Roof Damage

Gazebo from inside, looking west

Broken Party Lights, shades missing & broke