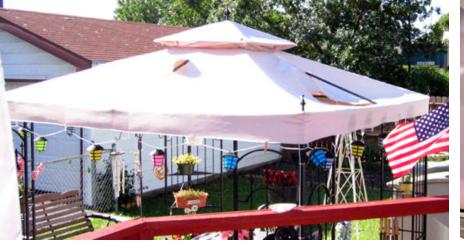

Garage, West Side

Tomato Plants, shredded

Shredded Remains of Tomato Plants

Lawn Ornament (Glass Globe Broken)

Gazebo Roof Damage

Gazebo from inside, looking west

Broken Party Lights, shades missing & broke

Damaged Canopy on Glider Swing

Roof Gravel and house paint from downspout

Deck floor and railing, speckled and dented from hail

Trimmed Branches that damaged Gutter and Downspout

Hey! Avenue A is a ONE WAY STREET!