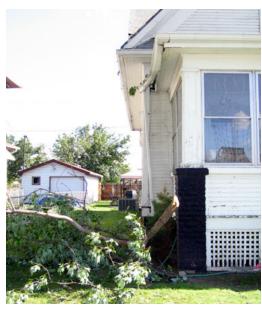

Damaged Canopy on Glider Swing

Roof Gravel and house paint from downspout

Deck floor and railing, speckled and dented from hail

Trimmed Branches that damaged Gutter and Downspout

Hey! Avenue A is a ONE WAY STREET!