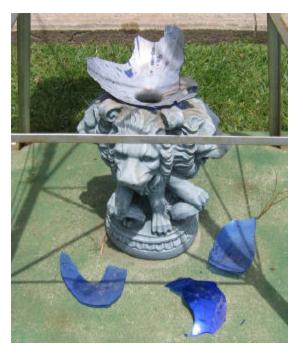

Garage, West Side

Tomato Plants, shredded

Shredded Remains of Tomato Plants

Lawn Ornament (Glass Globe Broken)

Gazebo Roof Damage

Gazebo from inside, looking west

Broken Party Lights, shades missing & broke