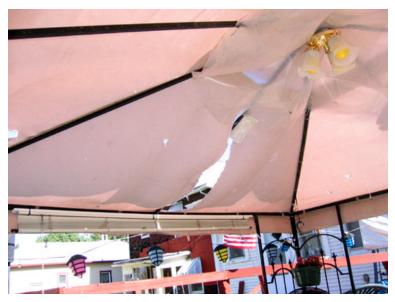

Garage, West Side

Tomato Plants, shredded

Shredded Remains of Tomato Plants

Lawn Ornament (Glass Globe Broken)

Gazebo Roof Damage

Gazebo from inside, looking west

Broken Party Lights, shades missing & broke